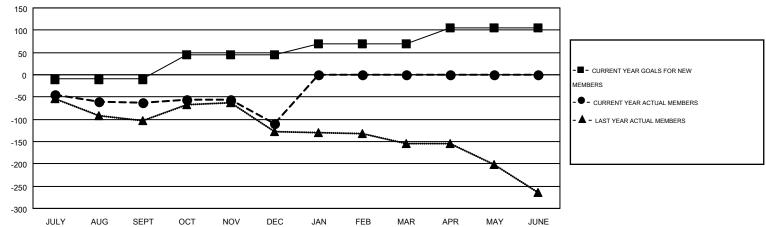

## MONTHLY MEMBERSHIP PROGRESS REPORT

Multiple District 17

Results as of: 12/31/2016

LOCATION: KANSAS

GMT: KENNETH SCHWOLS

GMT CA 1

| Clubs                 |                  |           |                  |                  | Members  RESULTS FOR 2016-2017 |                    |                                        |                    |                  |
|-----------------------|------------------|-----------|------------------|------------------|--------------------------------|--------------------|----------------------------------------|--------------------|------------------|
| RESULTS FOR 2016-2017 |                  |           |                  |                  |                                |                    |                                        |                    |                  |
| QUARTER               | NEW CLUB<br>GOAL | NEW CLUBS | DROPPED<br>CLUBS | NET<br>GAIN/LOSS | QUARTER                        | NEW MEMBER<br>GOAL | CHARTER AND<br>NEW<br>MEMBERS<br>ADDED | DROPPED<br>MEMBERS | NET<br>GAIN/LOSS |
| JULY/AUG/SEPT         | 0                | 0         | 1                | -1               | JULY/AUG/SEPT                  | -10                | 103                                    | 165                | -62              |
| OCT/NOV/DEC           | 1                | 0         | 1                | -1               | OCT/NOV/DEC                    | 55                 | 122                                    | 170                | -48              |
| JAN/FEB/MAR           | 0                | 0         | 0                | 0                | JAN/FEB/MAR                    | 25                 | 0                                      | 0                  | 0                |
| APR/MAY/JUNE          | 2                | 0         | 0                | 0                | APR/MAY/JUNE                   | 36                 | 0                                      | 0                  | 0                |

## GOALS AND ACTUAL NEW CLUBS CUMULATIVE

| DROPPED CLUBS: 2  DROPPED MEMBERS |                 | 95 CLUBS OF 245 ADDED 1 OR MORE<br>NEW MEMBERS | GENDER DISTRIBUTION  MALE 3,766 (73.47%)  FEMALE 1,360 (26.53%) |     |  |
|-----------------------------------|-----------------|------------------------------------------------|-----------------------------------------------------------------|-----|--|
| DECEASED  CLUB CANCELLED  OTHER   | 46<br>18<br>271 | CLICK HERE FOR HEALTH ASSESSMENT DATA          | FAMILY UNIT MEMBERS HEAD OF HOUSEHOLD                           |     |  |
| TOTAL                             | 335             |                                                | NON-HEAD OF HOUSEHOLD                                           | 519 |  |