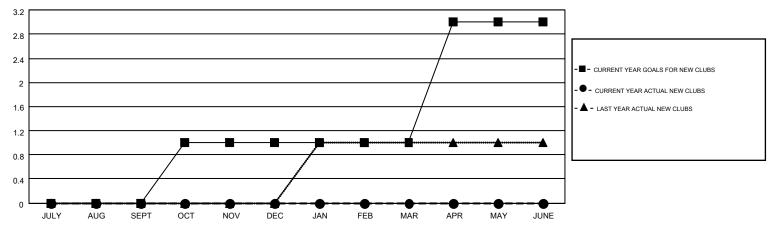

## MONTHLY MEMBERSHIP PROGRESS REPORT

Multiple District 17

Results as of: 12/31/2016

LOCATION: KANSAS

GMT: KENNETH SCHWOLS

GMT CA 1

| Clubs                 |                  |           |                  |                  | Members  RESULTS FOR 2016-2017 |                    |                                        |                    |                  |
|-----------------------|------------------|-----------|------------------|------------------|--------------------------------|--------------------|----------------------------------------|--------------------|------------------|
| RESULTS FOR 2016-2017 |                  |           |                  |                  |                                |                    |                                        |                    |                  |
| QUARTER               | NEW CLUB<br>GOAL | NEW CLUBS | DROPPED<br>CLUBS | NET<br>GAIN/LOSS | QUARTER                        | NEW MEMBER<br>GOAL | CHARTER AND<br>NEW<br>MEMBERS<br>ADDED | DROPPED<br>MEMBERS | NET<br>GAIN/LOSS |
| JULY/AUG/SEPT         | 0                | 0         | 1                | -1               | JULY/AUG/SEPT                  | -10                | 103                                    | 165                | -62              |
| OCT/NOV/DEC           | 1                | 0         | 1                | -1               | OCT/NOV/DEC                    | 55                 | 122                                    | 170                | -48              |
| JAN/FEB/MAR           | 0                | 0         | 0                | 0                | JAN/FEB/MAR                    | 25                 | 0                                      | 0                  | 0                |
| APR/MAY/JUNE          | 2                | 0         | 0                | 0                | APR/MAY/JUNE                   | 36                 | 0                                      | 0                  | 0                |

## GOALS AND ACTUAL NEW CLUBS CUMULATIVE

| DROPPED CLUBS: 2  DROPPED MEMBERS |                 | 95 CLUBS OF 245 ADDED 1 OR MORE<br>NEW MEMBERS | GENDER DISTRIBUTION  MALE 3,766 (73.47%)  FEMALE 1,360 (26.53%) |     |  |
|-----------------------------------|-----------------|------------------------------------------------|-----------------------------------------------------------------|-----|--|
| DECEASED  CLUB CANCELLED  OTHER   | 46<br>18<br>271 | CLICK HERE FOR HEALTH ASSESSMENT DATA          | FAMILY UNIT MEMBERS HEAD OF HOUSEHOLD                           |     |  |
| TOTAL                             | 335             |                                                | NON-HEAD OF HOUSEHOLD                                           | 519 |  |